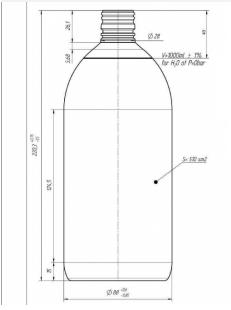

### **General info**

| Item no. (SKU):    | LS1011638101          |
|--------------------|-----------------------|
| Family / Range:    | Pharma Sirop          |
| Capacity:          | 1000ml                |
| Neck:              | 28 ROPP               |
| Weight:            | 48                    |
| Shape:             | Round                 |
| Material:          | PET                   |
| Colour:            | All Colours Available |
| Print Areas:       | N/A                   |
| Country of Origin: | Lithuania             |